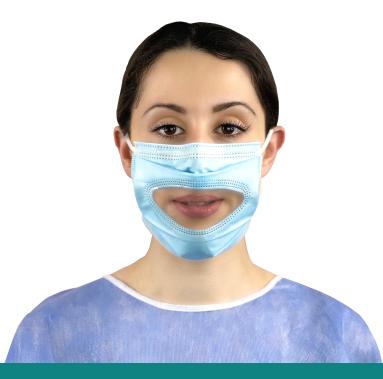

## SAFE, CLEAR COMMUNICATION

The **Smile Shield™** has changed the way people connect. Offering <u>IIR</u>

<u>Mask</u> **Protection**, yet allowing **clear communication**.

The mask is perfect for areas where facial expression, lip reading or greater connection is required.

CARE HOMES | HOSPITALS | DISABLED CARE | EDUCATION

ANTI FOG
CLEAR PANEL

HYPO-ALLERGENIC

COMFORTABLE EAR LOOPS

>98% BFE

ADJUSTABLE NOSE STRIP

Box Code: SSMIIR50

50 p/Box (15x7x7cm)